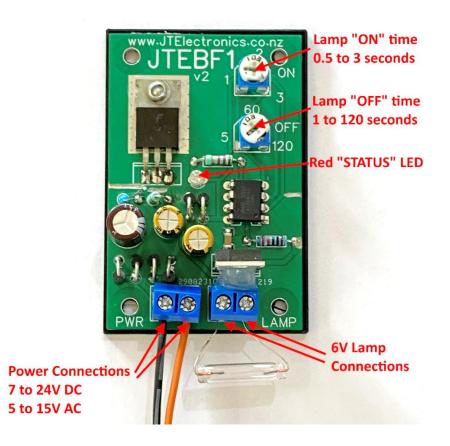

## Model: JTEBF1

The JTEBF1 Beacon Flasher will flash 6 volt lamps (or LEDs with appropriate series current limiting resistor) at an adjustable "OFF" rate between about 10 to 120 seconds. The lamp "ON" time can also be adjusted between about 0.5 and 3 seconds. The status LED will flash at a faster rate at it approaches time to turn the beacon lamp on. The JTEBF1 can be powered from 7 to 24 volts DC, or 5 to 16 volts AC. It will power lamp(s) at 6 volts and up to 500 milliamps. It is important not to "short out" the lamp connections as this will damage the output circuitry.